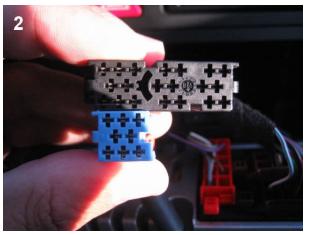

5. Unplug the Yellow/Green Connector from back of the stereo and Slide the Blue GROM interface harness into the Green part and then plug it into the stereo together

6. From VAGM connector you will only use one of the BLUE Plugs. Leave the other one disconnected