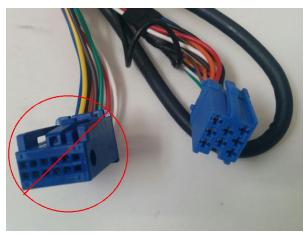

5. Unplug the Yellow/Green Connector from back of the stereo and Slide the Blue GROM interface harness into the Green part and then plug it into the stereo together

6. From VAGM connector you will only use one of the BLUE Plugs. Leave the other one disconnected