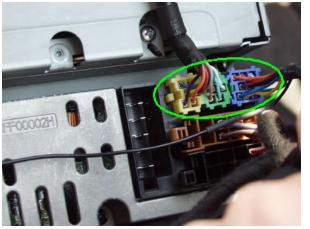

5. Unplug the Yellow/Green Connector from back of the stereo and Slide the Blue GROM interface harness into the Green part and then plug it into the stereo together

6. From VAGM connector you will only use one of the BLUE Plugs. Leave the other one disconnected