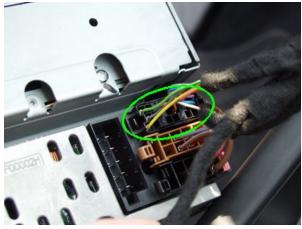

APPLICATION REFERENCE for Audi APPLIES TO: GROM-AUX3-AUD, GROM-USB3-AUD (or USB2P), GROM-BT3-AUD and GROM-AND2-AUD for Audi Vehicles. Do I need AUDS adapter harness?

1. Notice factory Connector One Long Black Connector You will need AUDS adapter

2. Here is The Black Connector Next to the GROM interface. This will need AUDS

3. AUDS adapter connected to Factory Black Connector

4. Other End of AUDS adapter plugged into the rear of the stereo. Still missing Blue Connector from GROM kit interface harness