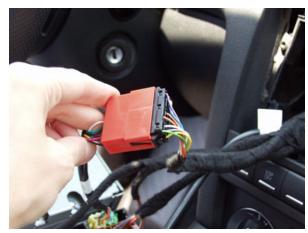

2. Here is The Black Connector Next to the GROM interface. This will need AUDS

3. AUDS adapter connected to Factory Black Connector

4. Other End of AUDS adapter plugged into the rear of the stereo. Still missing Blue Connector from GROM kit interface harness