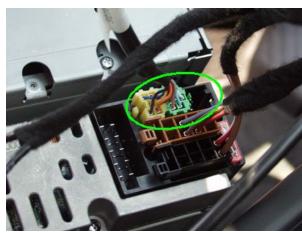

5. Unplug the Yellow/Green Connector from back of the stereo and Slide the Blue GROM interface harness into the Green part and then plug it into the stereo together

6. From VAGM connector you will only use one of the BLUE Plugs. Leave the other one disconnected